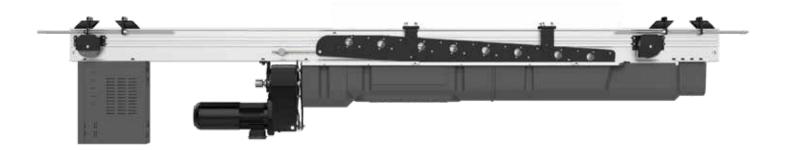

## The NEW PowerLite™ Hoist

J.R. Clancy's new PowerLite hoist is built on the robust PowerLift design and optimized to be more cost effective than ever. PowerLite enables more venues to take advantage of the safety and convenience of motorized rigging.

### An economical entry into motorized rigging.

With load sensing standard and a redundant braking system PowerLite offers a safe and secure solution. The optional continuous beam to mitigate horizontal forces enables installations in facilities with light weight roof steel.

#### **Key Features**

### Mounting features

- Optional continuous beam
- Flexible mounting clamps to accommodate various beam spacing
- One cable can be routed offstage of the hoist to position hoist above batten
- Hoists can be mounted underhung from roof steel or vertically on the offstage wall