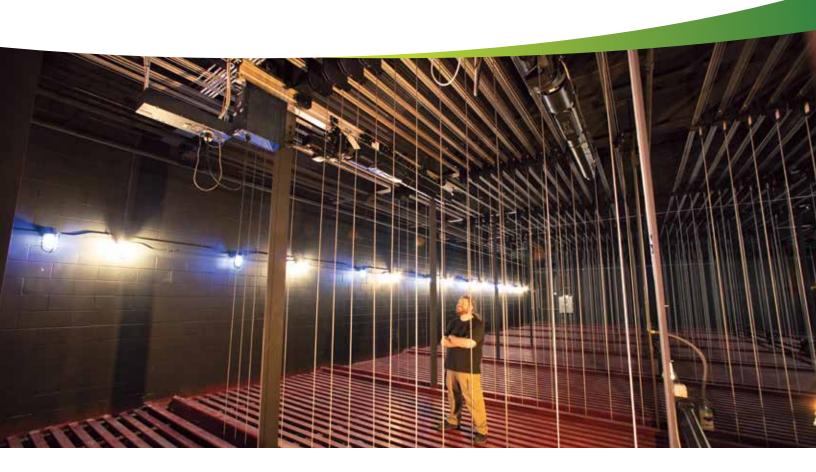

One of the most important features a hoist can offer is repeatability. PowerLite's single layer cable drum enables stored locations to be repeated within 1/4", preventing scenery from hitting the stage floor and light leaks below drapery.

### Operation Features

- Quiet operation
- Repeatable positioning within 1/4"