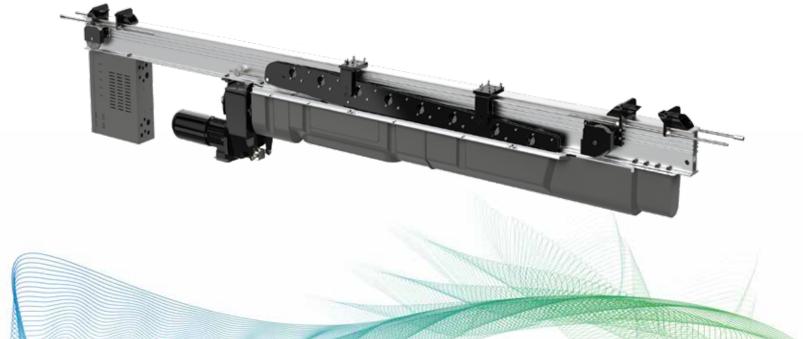

## The NEW PowerLite™ Hoist

J.R. Clancy's new PowerLite hoist is built on the robust PowerLift design and optimized to be more cost effective than ever. PowerLite enables more venues to take advantage of the safety and convenience of motorized rigging.

### An economical entry into motorized rigging.

With load sensing standard and a redundant braking system PowerLite offers a safe and secure solution. The optional continuous beam to mitigate horizontal forces enables installations in facilities with light weight roof steel.

#### **Key Features**

### Mounting features

- Optional continuous beam
- Flexible mounting clamps to accommodate various beam spacing
- One cable can be routed offstage of the hoist to position hoist above batten
- Hoists can be mounted underhung from roof steel or vertically on the offstage wall